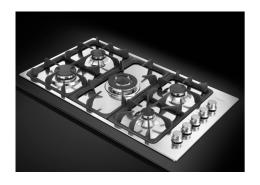

# **Cooker hob Professionale**

Gas hobs

Code: 7245 062

### **DETAILS**

| Edge/Installation Type | Flush-mount   Top-mount   |
|------------------------|---------------------------|
| Finish                 | Foster brushed            |
| Material               | AISI 304 stainless steel  |
| Texture                | Brushed in line           |
| Supply                 | 220-240 √; 50/60 Hz       |
| Dimensions             | 873x513 mm                |
| Base size              | 90cm                      |
| Heating element        | Five burners              |
| Built-in hole          | View technical data sheet |
|                        |                           |

| Grids           | Cast iron grids and enamelled burner covers                                                                                                                                                                                                                                                |
|-----------------|--------------------------------------------------------------------------------------------------------------------------------------------------------------------------------------------------------------------------------------------------------------------------------------------|
| Width           | 87 cm                                                                                                                                                                                                                                                                                      |
| Total power     | 10.700 W                                                                                                                                                                                                                                                                                   |
| Auxiliary       | 1.000 W                                                                                                                                                                                                                                                                                    |
| Semirapid       | 2 x 1.750 W                                                                                                                                                                                                                                                                                |
| Rapid           | 2.700 W                                                                                                                                                                                                                                                                                    |
| Triple crown    | 3.500 W                                                                                                                                                                                                                                                                                    |
| Safety          | Safety valve with quick-acting thermocouple                                                                                                                                                                                                                                                |
| Ignition        | Electric ignition under knob                                                                                                                                                                                                                                                               |
| Gas type        | Tested for installation with natural gas, LPG nozzle set included.                                                                                                                                                                                                                         |
| Туре            | Gas Hob                                                                                                                                                                                                                                                                                    |
| FEATURES        |                                                                                                                                                                                                                                                                                            |
| Cast iron grids | Cast-iron is the ideal material for an hob grid, this due to the manifold properties characterising it: high heat capacity that improves cooking performance; high weight and stability that improve safety; sturdiness that preserves the hob's original aspect over time; easy cleaning. |
| Safe cooking    | All Foster cooker hobs are equipped with safety valves. They shut off the gas supply very quickly if the flame accidentally goes out.                                                                                                                                                      |