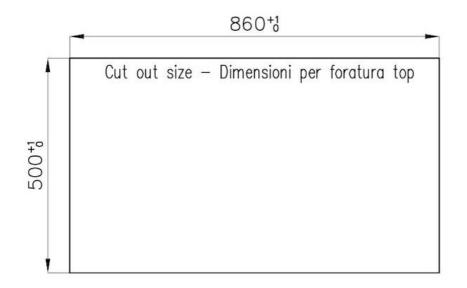

### **DETAILS**

| Edge/Installation Type | Flush-mount   Top-mount   |
|------------------------|---------------------------|
| Finish                 | Foster brushed            |
| Material               | AISI 304 stainless steel  |
| Texture                | Brushed in line           |
| Supply                 | 220-240 √; 50/60 Hz       |
| Dimensions             | 873x513 mm                |
| Base size              | 90cm                      |
| Heating element        | Five burners              |
| Built-in hole          | View technical data sheet |
|                        |                           |