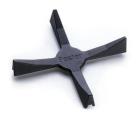

the gas supply very quickly if the flame accidentally goes out.                                                                                                                                                      |



Special burners

Many Foster hobs are equipped with special burners, with two or three rings of fire that greatly increase the power delivered and the heated surface. In the DUAL models the two fire crowns also have independent ignition, making these burners perfect for both intensive and delicate cooking.

Under-knob ignition

The utmost freedom of movement with electronic under-knob ignition, a common feature of all models that allows a one-hand ignition of the burner.

### **TECHNICAL DATA**



# Foster ==





**FTS** 

### **GALLERY**







## **OPTIONAL ACCESSORIES**



Cast iron wok support 9601 668