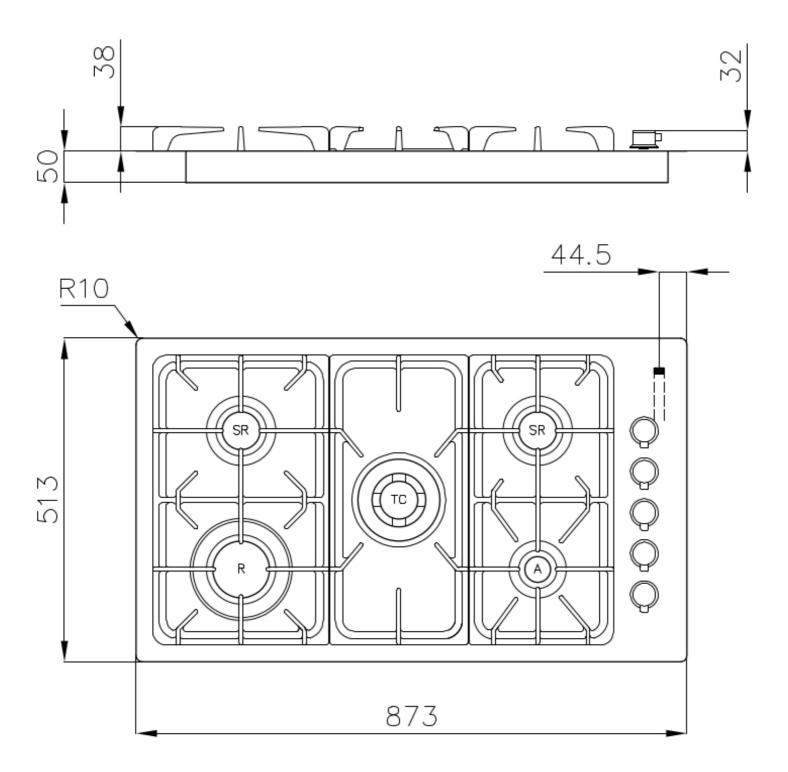

### **DETAILS**

| Edge/Installation Type | Flush-mount   Top-mount   |
|------------------------|---------------------------|
| Finish                 | Foster brushed            |
| Material               | AISI 304 stainless steel  |
| Texture                | Brushed in line           |
| Supply                 | 220-240 √; 50/60 Hz       |
| Dimensions             | 873x513 mm                |
| Base size              | 90cm                      |
| Heating element        | Five burners              |
| Built-in hole          | View technical data sheet |
|                        |                           |

| Grids           | Cast iron grids and enamelled burner covers                                                                                                                                                                                                                                                |
|-----------------|--------------------------------------------------------------------------------------------------------------------------------------------------------------------------------------------------------------------------------------------------------------------------------------------|
| Width           | 87 cm                                                                                                                                                                                                                                                                                      |
| Total power     | 10.700 W                                                                                                                                                                                                                                                                                   |
| Auxiliary       | 1.000 W                                                                                                                                                                                                                                                                                    |
| Semirapid       | 2 x 1.750 W                                                                                                                                                                                                                                                                                |
| Rapid           | 2.700 W                                                                                                                                                                                                                                                                                    |
| Triple crown    | 3.500 W                                                                                                                                                                                                                                                                                    |
| Safety          | Safety valve with quick-acting thermocouple                                                                                                                                                                                                                                                |
| Ignition        | Electric ignition under knob                                                                                                                                                                                                                                                               |
| Gas type        | Tested for installation with natural gas, LPG nozzle set included.                                                                                                                                                                                                                         |
| Туре            | Gas Hob                                                                                                                                                                                                                                                                                    |
| FEATURES        |                                                                                                                                                                                                                                                                                            |
| Cast iron grids | Cast-iron is the ideal material for an hob grid, this due to the manifold properties characterising it: high heat capacity that improves cooking performance; high weight and stability that improve safety; sturdiness that preserves the hob's original aspect over time; easy cleaning. |
| Safe cooking    | All Foster cooker hobs are equipped with safety valves. They shut off the gas supply very quickly if the flame accidentally goes out.                                                                                                                                                      |