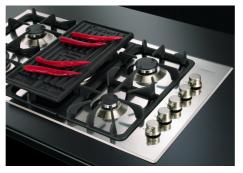

Special burners

Many Foster hobs are equipped with special burners, with two or three rings of fire that greatly increase the power delivered and the heated surface. In the DUAL models the two fire crowns also have independent ignition, making these burners perfect for both intensive and delicate cooking.