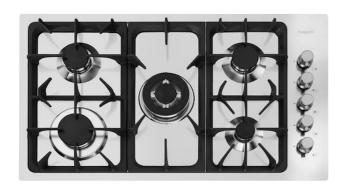

# **Cooker hob Professionale**

Gas hobs

Code: 7245 062

### **DETAILS**

| Edge/Installation Type | Flush-mount   Top-mount   |
|------------------------|---------------------------|
| Finish                 | Foster brushed            |
| Material               | AISI 304 stainless steel  |
| Texture                | Brushed in line           |
| Supply                 | 220-240 √; 50/60 Hz       |
| Dimensions             | 873x513 mm                |
| Base size              | 90cm                      |
| Heating element        | Five burners              |
| Built-in hole          | View technical data sheet |
|                        |                           |

| Grids           | Cast iron grids and enamelled burner covers                                                                                                                                                                                                                                                |
|-----------------|--------------------------------------------------------------------------------------------------------------------------------------------------------------------------------------------------------------------------------------------------------------------------------------------|
| Width           | 87 cm                                                                                                                                                                                                                                                                                      |
| Total power     | 10.700 W                                                                                                                                                                                                                                                                                   |
| Auxiliary       | 1.000 W                                                                                                                                                                                                                                                                                    |
| Semirapid       | 2 x 1.750 W                                                                                                                                                                                                                                                                                |
| Rapid           | 2.700 W                                                                                                                                                                                                                                                                                    |
| Triple crown    | 3.500 W                                                                                                                                                                                                                                                                                    |
| Safety          | Safety valve with quick-acting thermocouple                                                                                                                                                                                                                                                |
| Ignition        | Electric ignition under knob                                                                                                                                                                                                                                                               |
| Gas type        | Tested for installation with natural gas, LPG nozzle set included.                                                                                                                                                                                                                         |
| Туре            | Gas Hob                                                                                                                                                                                                                                                                                    |
| FEATURES        |                                                                                                                                                                                                                                                                                            |
| Cast iron grids | Cast-iron is the ideal material for an hob grid, this due to the manifold properties characterising it: high heat capacity that improves cooking performance; high weight and stability that improve safety; sturdiness that preserves the hob's original aspect over time; easy cleaning. |
| Safe cooking    | All Foster cooker hobs are equipped with safety valves. They shut off the gas supply very quickly if the flame accidentally goes out.                                                                                                                                                      |