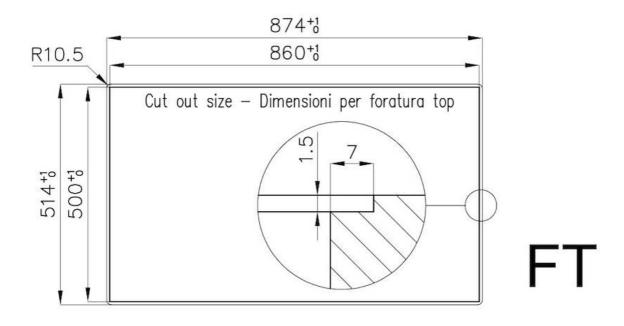

### **DETAILS**

| Edge/Installation Type | Flush-mount   Top-mount   |
|------------------------|---------------------------|
| Finish                 | Foster brushed            |
| Material               | AISI 304 stainless steel  |
| Texture                | Brushed in line           |
| Supply                 | 220-240 √; 50/60 Hz       |
| Dimensions             | 873x513 mm                |
| Base size              | 90cm                      |
| Heating element        | Five burners              |
| Built-in hole          | View technical data sheet |
|                        |                           |